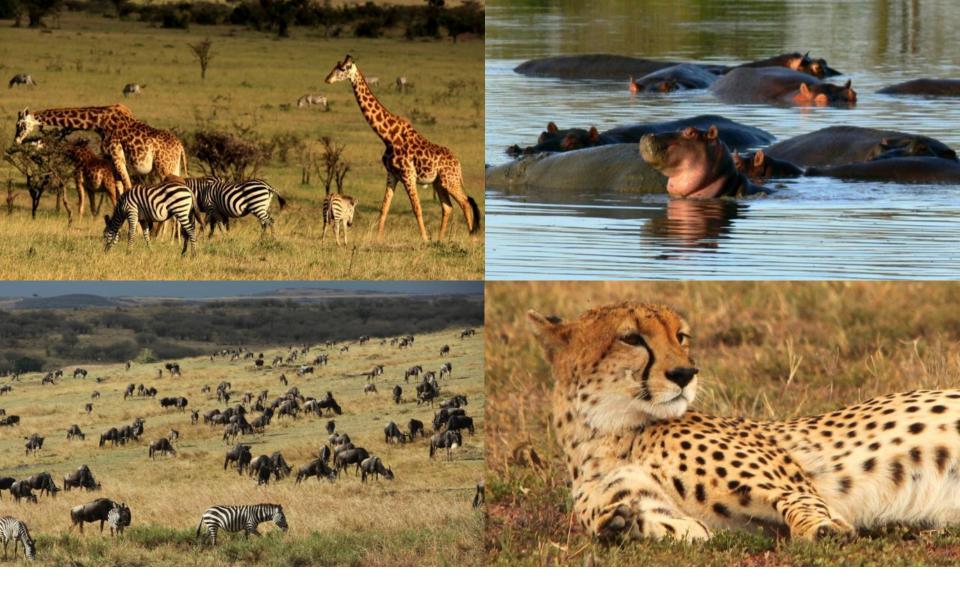

#### SIR RICHARD BRANSON'S KENYAN SAFARI CAMP









## Sir Richard Branson's Tented Safari Camp







# Private Conservancy – Kenya's Maasai Mara Eco System Olare Motorogi Conservancy







Daily scheduled flights to Olare Orok with Sarfarilink and Air Kenya







## The central gathering, dining and living space







## Lounge under canvas – river valley view







# 12 uniquely designed tented suites







## Tribal prints and artwork throughout







## Take in the view from your terrace







## All the creature comforts







## Tents 7 & 8 can accommodate a family of four







## Game drives and night drives







## Guided by our team of Maasai Warriors







# Incredible year round game viewing







# A wealth of fully inclusive dining options







## A workout with a view







## Time to relax







## Nasaro Spa







## Get to know the local Maasai communities







# Weddings at Mahali Mzuri







#### **Current Offers & Packages**

- 4 for 3 free night offer 1st October 2018– 31st May 2019 (excluding festive). Book by 31<sup>st</sup> October 2018.
- Kids go free or 50% off second tent for older children- 15th October 21st December 2018, 2nd January 13th June 2019 and 14th October 21st December 2019.
- Romance/Weddings Throughout 2018 & 2019
- Finch Hattons and Mahali Mzuri 7 night flying package- Throughout 2018/2019
- Finch Hattons/Segera/Mahali Mzuri 6 night journey Throughout 2018 & 2019
- Flying Safari with Safari Link 5th