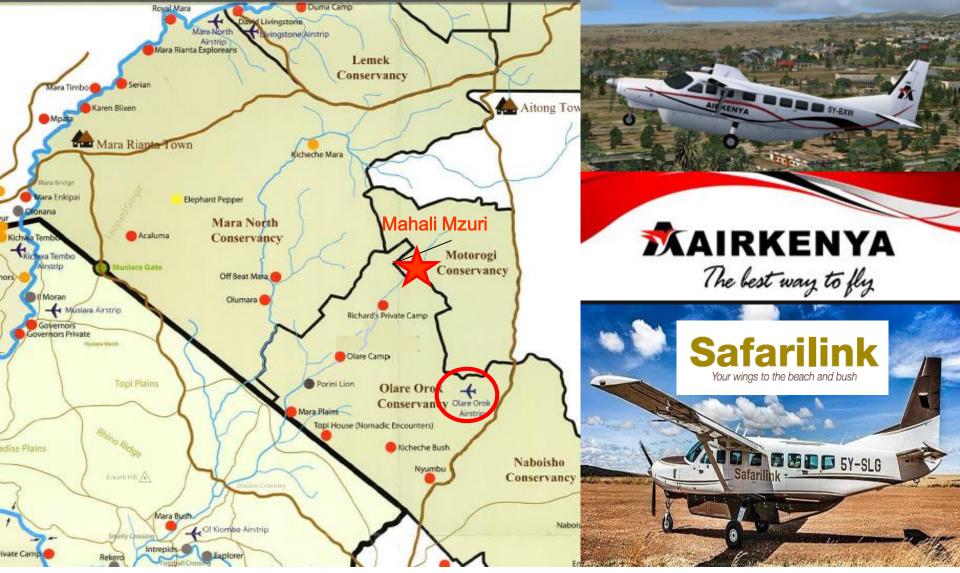

# Private Conservancy – Kenya's Maasai Mara Eco System Olare Motorogi Conservancy

Daily scheduled flights to Olare Orok with Sarfarilink and Air Kenya