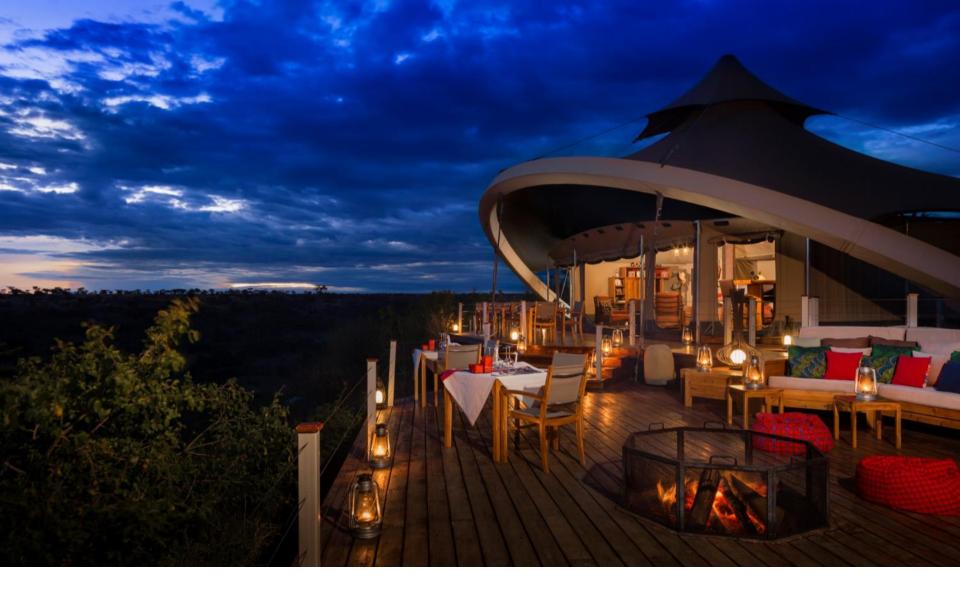

## The central gathering, dining and living space

## Lounge under canvas – river valley view